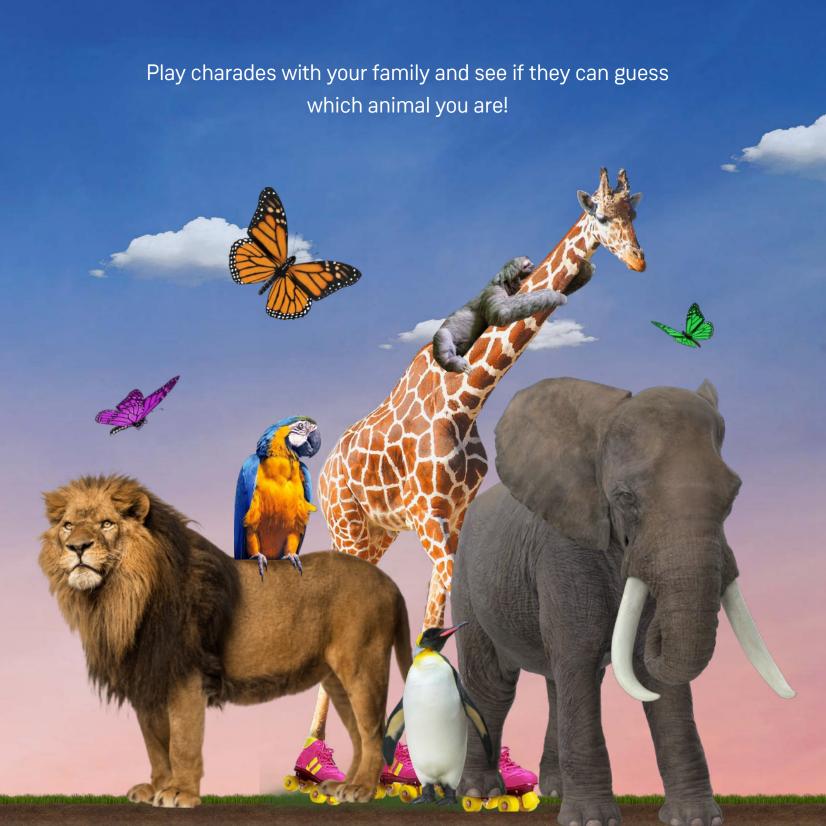

Can you work out what the coded destinations are?
Use the hands to work out what letter they are!

Oh dear! The Dad, Daughter, Queens Guard and Knight in Shining Armour are lost in the forest! Can you try and help them get back to the station?