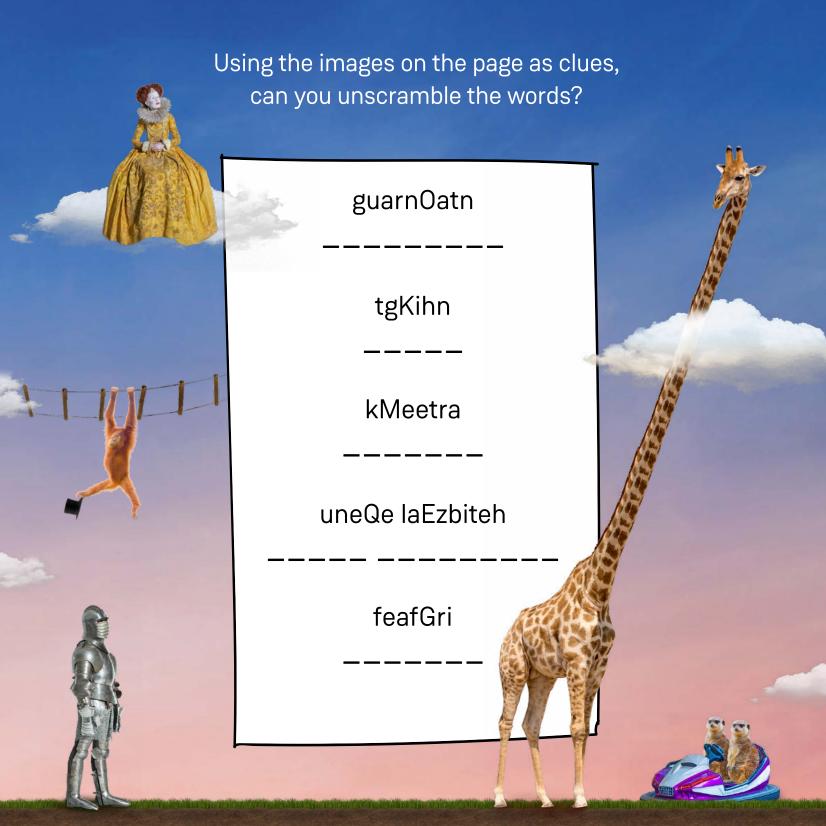

Can you work out what the coded destinations are?
Use the hands to work out what letter they are!

Oh dear! The Dad, Daughter, Queens Guard and Knight in Shining Armour are lost in the forest! Can you try and help them get back to the station?





## Time to colour in the collage!



## Try and spot the 6 differences between the top and bottom pictures...





In this game, try to get the other players to guess what you're describing without using the words in RED!

Describe:

## **ICE CREAM**

Words you can't use to describe it:

CONE COLD FLAKE

Describe:

## **ASTRONAUT**

Words you can't use to describe it:

SPACE HELMET ROCKET



There are over 200 destinations you can travel to with South Western Railway.

Can you find some of these destinations in the word search below?



ASCOT