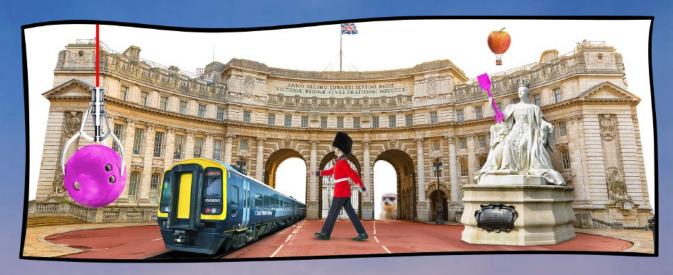

## Try and spot the 6 differences between the top and bottom pictures...

In this game, try to get the other players to guess what you're describing without using the words in RED!

Describe: