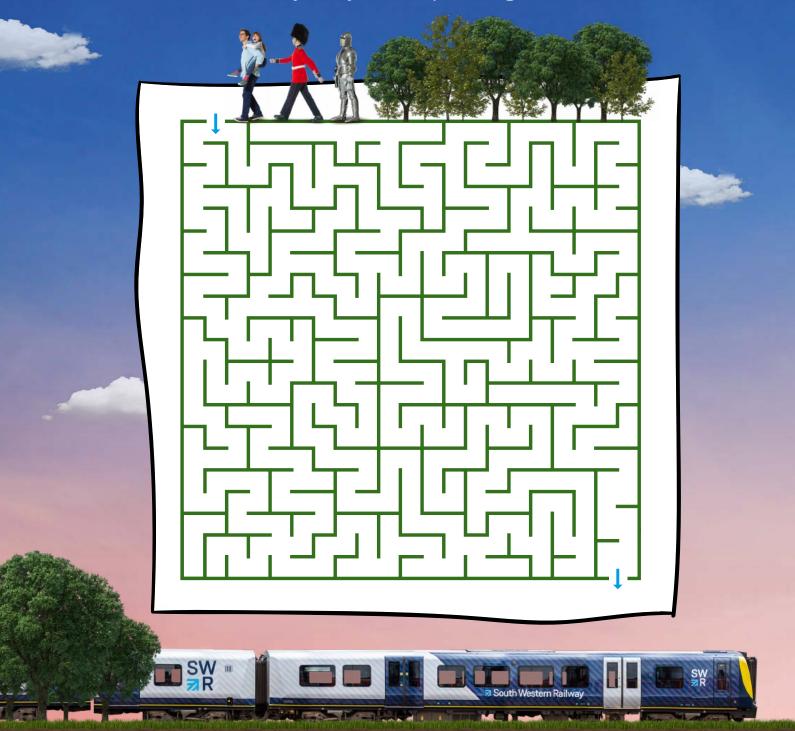

Can you work out what the coded destinations are?
Use the hands to work out what letter they are!

Oh dear! The Dad, Daughter, Queens Guard and Knight in Shining Armour are lost in the forest! Can you try and help them get back to the station?