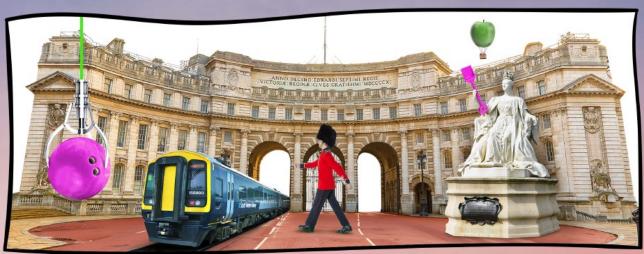

## Try and spot the 6 differences between the top and bottom pictures...

In this game, try to get the other players to guess what you're describing without using the words in RED!

Describe: